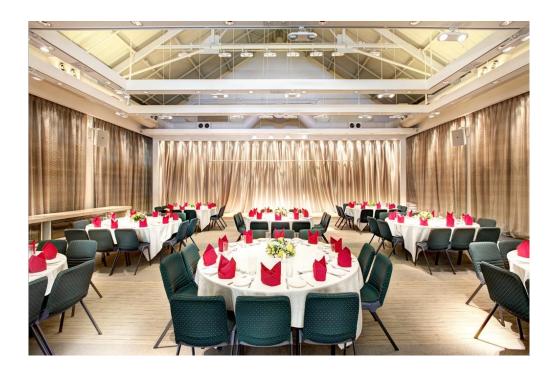

## **Meeting / Seminar**

Far from hustle and bustle of the city, we offer a relaxed and comfortable environment with well-equipped facilities to host your meeting and seminar.

\$475 per person (20 persons or above)

## Full Day Meeting Package includes:

- Standard meeting amenities and equipment (Projector, whiteboard, flip chart, AV system, writing papers and pencils) from 9:00am to 5:00pm
- Round trip ferry ticket between Sai Kung and Kau Sai Chau
- Two coffee/tea breaks with refreshments
- Luncheon (Set lunch for 20 to 29 persons or buffet lunch for 30 persons or above)
- Complimentary Wi-Fi access